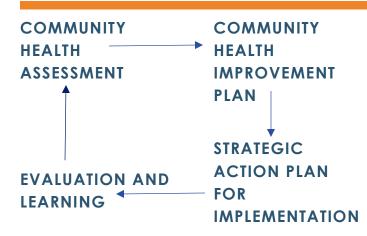

## WHAT IS IT?

A community health assessment is the first step of an ongoing, circular improvement process. This process consists of four steps designed to understand the health of the community:

1. Gather information about the health of the community.

2. Create a plan to improve the health of the community

3. Use the plan to improve the health of the community

4. Evaluate the plan.

Community health assessments look outside the performance of the individual organizations serving specific groups in the community to the activities of many organizations that contribute to the health improvement of the community.

# CYCLE OF COMMUNITY HEALTH IMPROVEMENT